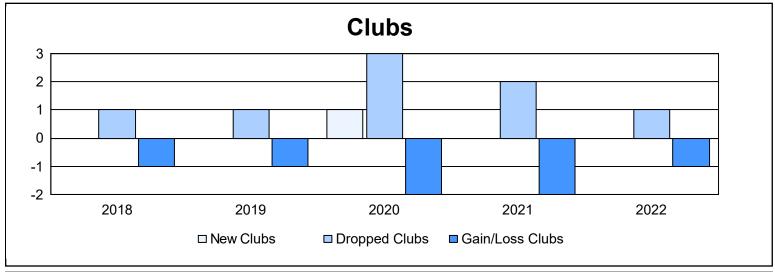

District 13 OH5 As of June 2022 Cumulative

| Year      | New<br>Clubs | Dropped<br>Clubs | Gain/<br>Loss<br>Clubs | New<br>Members | Charter<br>Members | Reinstate<br>Members | Transfer<br>Members | Total<br>Member<br>Added | Total<br>Members<br>Dropped | Gain/<br>Loss<br>Members |
|-----------|--------------|------------------|------------------------|----------------|--------------------|----------------------|---------------------|--------------------------|-----------------------------|--------------------------|
| 2017-2018 | 0            | 1                | -1                     | 122            | 1                  | 6                    | 15                  | 144                      | 239                         | -95                      |
| 2018-2019 | 0            | 1                | -1                     | 108            | 0                  | 4                    | 7                   | 119                      | 156                         | -37                      |
| 2019-2020 | 1            | 3                | -2                     | 85             | 24                 | 9                    | 9                   | 127                      | 248                         | -121                     |
| 2020-2021 | 0            | 2                | -2                     | 82             | 3                  | 1                    | 13                  | 99                       | 146                         | -47                      |
| 2021-2022 | 0            | 1                | -1                     | 120            | 0                  | 24                   | 7                   | 151                      | 171                         | -20                      |
| Average   | 0            | 2                | -1                     | 103            | 6                  | 9                    | 10                  | 128                      | 192                         | -64                      |