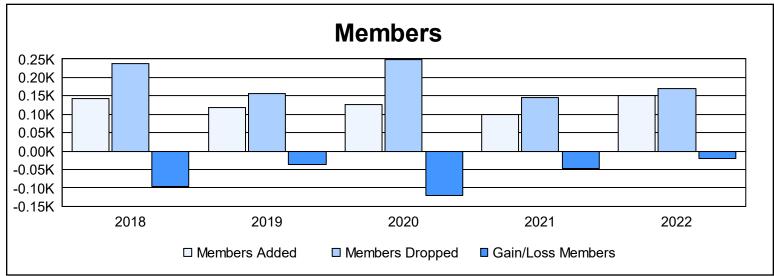

District 13 OH5 As of June 2022 Cumulative

| Year      | New<br>Clubs | Dropped<br>Clubs | Gain/<br>Loss<br>Clubs | New<br>Members | Charter<br>Members | Reinstate<br>Members | Transfer<br>Members | Total<br>Member<br>Added | Total<br>Members<br>Dropped | Gain/<br>Loss<br>Members |
|-----------|--------------|------------------|------------------------|----------------|--------------------|----------------------|---------------------|--------------------------|-----------------------------|--------------------------|
| 2017-2018 | 0            | 1                | -1                     | 122            | 1                  | 6                    | 15                  | 144                      | 239                         | -95                      |
| 2018-2019 | 0            | 1                | -1                     | 108            | 0                  | 4                    | 7                   | 119                      | 156                         | -37                      |
| 2019-2020 | 1            | 3                | -2                     | 85             | 24                 | 9                    | 9                   | 127                      | 248                         | -121                     |
| 2020-2021 | 0            | 2                | -2                     | 82             | 3                  | 1                    | 13                  | 99                       | 146                         | -47                      |
| 2021-2022 | 0            | 1                | -1                     | 120            | 0                  | 24                   | 7                   | 151                      | 171                         | -20                      |
| Average   | 0            | 2                | -1                     | 103            | 6                  | 9                    | 10                  | 128                      | 192                         | -64                      |